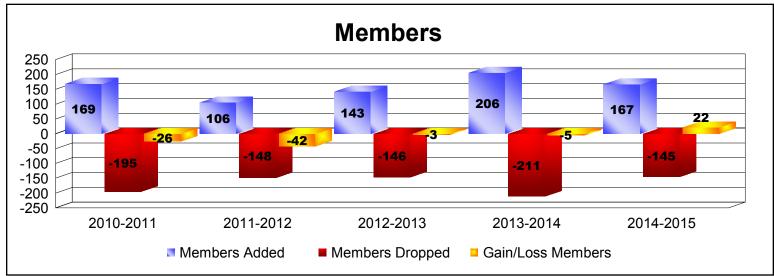

District 107 E

As of June 2015 Cumulative

| Year      | New<br>Clubs | Dropped<br>Clubs | Gain/<br>Loss<br>Clubs | New<br>Members | Charter<br>Members | Reinstate<br>Members | Transfer<br>Members | Total<br>Member<br>Added | Total<br>Members<br>Dropped | Gain/<br>Loss<br>Members |
|-----------|--------------|------------------|------------------------|----------------|--------------------|----------------------|---------------------|--------------------------|-----------------------------|--------------------------|
| 2010-2011 | 2            | 0                | 2                      | 116            | 44                 | 2                    | 7                   | 169                      | -195                        | -26                      |
| 2011-2012 | 0            | -2               | -2                     | 94             | 6                  | 1                    | 5                   | 106                      | -148                        | -42                      |
| 2012-2013 | 1            | 0                | 1                      | 111            | 26                 | 1                    | 5                   | 143                      | -146                        | -3                       |
| 2013-2014 | 2            | -2               | 0                      | 132            | 50                 | 3                    | 21                  | 206                      | -211                        | -5                       |
| 2014-2015 | 1            | -1               | 0                      | 138            | 26                 | 1                    | 2                   | 167                      | -145                        | 22                       |
| Average   | 1            | -1               | 0                      | 118            | 30                 | 2                    | 8                   | 158                      | -169                        | -11                      |