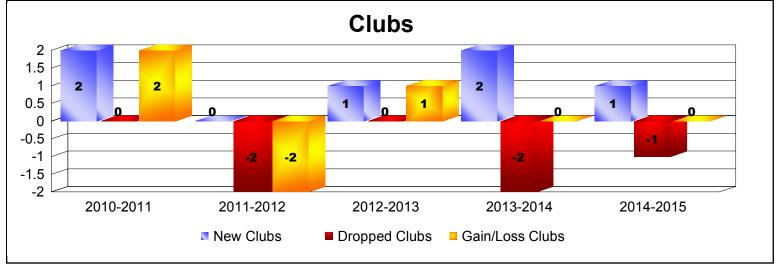

District 107 E

As of June 2015 Cumulative

| Year      | New<br>Clubs | Dropped<br>Clubs | Gain/<br>Loss<br>Clubs | New<br>Members | Charter<br>Members | Reinstate<br>Members | Transfer<br>Members | Total<br>Member<br>Added | Total<br>Members<br>Dropped | Gain/<br>Loss<br>Members |
|-----------|--------------|------------------|------------------------|----------------|--------------------|----------------------|---------------------|--------------------------|-----------------------------|--------------------------|
| 2010-2011 | 2            | 0                | 2                      | 116            | 44                 | 2                    | 7                   | 169                      | -195                        | -26                      |
| 2011-2012 | 0            | -2               | -2                     | 94             | 6                  | 1                    | 5                   | 106                      | -148                        | -42                      |
| 2012-2013 | 1            | 0                | 1                      | 111            | 26                 | 1                    | 5                   | 143                      | -146                        | -3                       |
| 2013-2014 | 2            | -2               | 0                      | 132            | 50                 | 3                    | 21                  | 206                      | -211                        | -5                       |
| 2014-2015 | 1            | -1               | 0                      | 138            | 26                 | 1                    | 2                   | 167                      | -145                        | 22                       |
| Average   | 1            | -1               | 0                      | 118            | 30                 | 2                    | 8                   | 158                      | -169                        | -11                      |